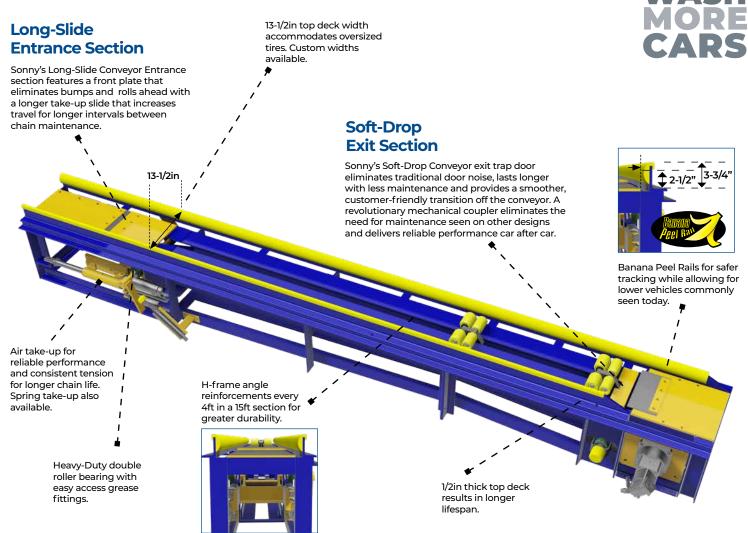

#### **Specifications**

|                | Inches                  | Metric                         |
|----------------|-------------------------|--------------------------------|
| Tire Clearance | 13-1/2in                | 343 mm                         |
| Top Track      | 3in x 5in x 1/2in Angle | 76mm x 127mm x<br>12.7mm Angle |
| Middle Track   | 3in x 4in x 3/8in Angle | 76mm x 102mm x<br>9.5mm Angle  |
| Bottom Track   | 3in x 4in x 3/8in Angle | 76mm x 102mm x<br>9.5mm Angle  |

- Exclusive Banana Peel rails featuring a smooth curved design and 13-1/2in conveyor deck accommodate today's low-profile tires, wide rims, and all-wheel-drive vehicles, while keeping them safe.
- Industry-leading Soft-Drop Drive-Section (exit) door and Long-Slide Take-Up (entrance) combine to reduce maintenance and deliver unparalleled reliability with a smoother transition onto and off of the conveyor.
- Works with SC78, all 88 series chains, X458, and our ultra-durable Log chain with either direct connect or our patented true-track rollers that push vehicles straighter through the wash.