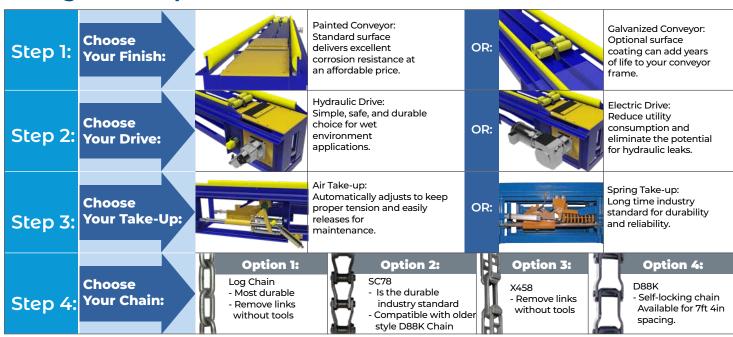

x 4in x 3/8in Angle | 76mm x 102mm x<br>9.5mm Angle  |
| Bottom Track   | 3in x 4in x 3/8in Angle | 76mm x 102mm x<br>9.5mm Angle  |

- Exclusive Banana Peel rails featuring a smooth curved design and 13-1/2in conveyor deck accommodate today's low-profile tires, wide rims, and all-wheel-drive vehicles, while keeping them safe.
- Industry-leading Soft-Drop Drive-Section (exit) door and Long-Slide Take-Up (entrance) combine to reduce maintenance and deliver unparalleled reliability with a smoother transition onto and off of the conveyor.
- Works with SC78, all 88 series chains, X458, and our ultra-durable Log chain with either direct connect or our patented true-track rollers that push vehicles straighter through the wash.



### Forward thinking Equipment



## **Configuration Options:**