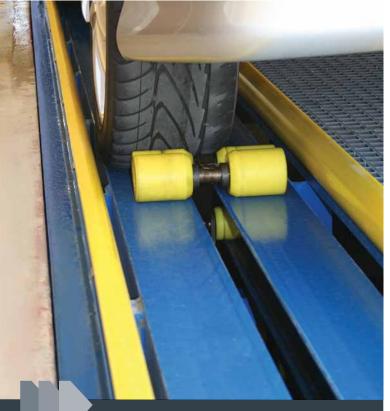

- Exclusive Banana Peel rails featuring a smooth curved design and 13-1/2in conveyor deck accommodate today's low-profile tires, wide rims, and all-wheel-drive vehicles, while keeping them safe.
- Industry-leading Soft-Drop Drive-Section (exit) door and Long-Slide Take-Up (entrance) combine to reduce maintenance and deliver unparalleled reliability with a smoother transition onto and off of the conveyor.
- Works with SC78, all 88 series chains, X458, and our ultra-durable Log chain with either direct connect or our patented true-track rollers that push vehicles straighter through the wash.