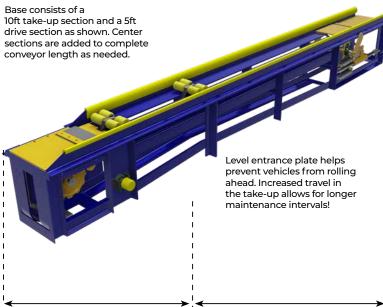

# Sonny's **Equipment - Conveyor**





# **Sonny's**Over-Under Conveyor

Sonny's Over-Under Conveyor is the bestselling car wash conveyor in the world for good reason. Constantly improved and refined by car wash operators for car wash operators, this reliable workhorse features a full half inch top deck, solid angle steel H-frame. The trusted design provides long life, and years of trouble-free service.



#### **5ft Drive Section**

#### 10ft Take-Up Section

#### **Specifications**

|                | Inches                  | Metric                         |
|----------------|-------------------------|--------------------------------|
| Tire Clearance | 13-1/2in                | 343 mm                         |
| Top Track      | 3in x 5in x 1/2in Angle | 76mm x 127mm x<br>12.7mm Angle |
| Middle Track   | 3in x 4in x 3/8in Angle | 76mm x 102mm x<br>9.5mm Angle  |
| Bottom Track   | 3in x 4in x 3/8in Angle | 76mm x 102mm x<br>9.5mm Angle  |

- Exclusive Banana Peel rails featuring a smooth curved design and 13-1/2in conveyor deck accommodate today's low-profile tires, wide rims, and all-wheel-drive vehicles, while keeping them safe.
- Industry-leading Soft-Drop Drive-Section (exit) door